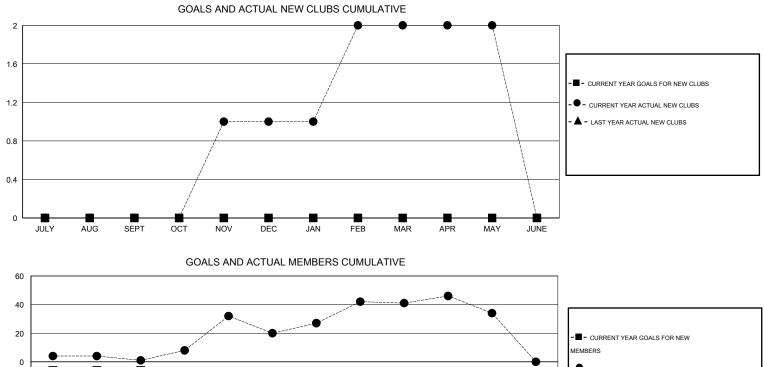

## LOCATION MICHIGAN

| _             |                  | Clubs               |                            |                             |                       |                    | Members                          |                              |                             |
|---------------|------------------|---------------------|----------------------------|-----------------------------|-----------------------|--------------------|----------------------------------|------------------------------|-----------------------------|
|               | RESU             | LTS FOR 2013-2014   |                            |                             | RESULTS FOR 2013-2014 |                    |                                  |                              |                             |
| QUARTER       | NEW CLUB<br>GOAL | ACTUAL NEW<br>CLUBS | ACTUAL<br>DROPPED<br>CLUBS | ACTUAL NET<br>GAIN/<br>LOSS | QUARTER               | NEW MEMBER<br>GOAL | ACTUAL TOTAL<br>MEMBERS<br>ADDED | ACTUAL<br>DROPPED<br>MEMBERS | ACTUAL NET<br>GAIN/<br>LOSS |
| JULY/AUG/SEPT | 0                | 0                   | 0                          | 0                           | JULY/AUG/SEPT         | -6                 | 27                               | 26                           | 1                           |
| OCT/NOV/DEC   | 0                | 1                   | 0                          | 1                           | OCT/NOV/DEC           | -10                | 63                               | 44                           | 19                          |
| JAN/FEB/MAR   | 0                | 1                   | 1                          | 0                           | JAN/FEB/MAR           | -6                 | 65                               | 44                           | 21                          |
| APR/MAY/JUNE  | 0                | 0                   | 0                          | 0                           | APR/MAY/JUNE          | -10                | 20                               | 27                           | -7                          |